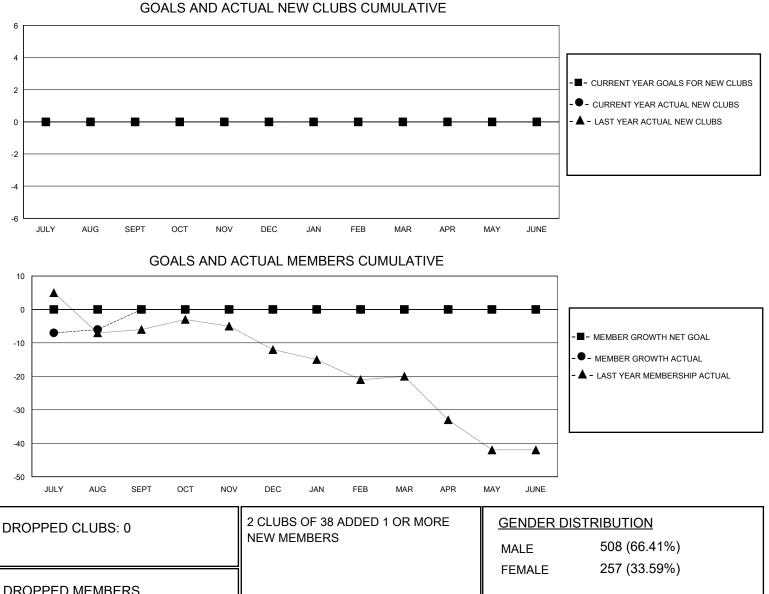

## MONTHLY MEMBERSHIP PROGRESS REPORT

District 9 SE

Results as of: 8/31/2024

| GMT:                  | LOCATION IOWA |           |               |                       |                        |                         | GMT CA                                             |
|-----------------------|---------------|-----------|---------------|-----------------------|------------------------|-------------------------|----------------------------------------------------|
| Clubs                 |               |           |               | Members               |                        |                         |                                                    |
| RESULTS FOR 2024-2025 |               |           |               | RESULTS FOR 2024-2025 |                        |                         |                                                    |
| QUARTER               | NEW CLUB GOAL | NEW CLUBS | DROPPED CLUBS | QUARTER               | BER GROWTH NET<br>GOAL | MEMBER GROWTH<br>ACTUAL | DROPPED<br>MEMBERS ACTUAL<br>(including transfers) |
| JULY/AUG/SEPT         | 0             | 0         | 0             | JULY/AUG/SEPT         | 0                      | 7                       | 11                                                 |
| OCT/NOV/DEC           | 0             | 0         | 0             | OCT/NOV/DEC           | 0                      | 0                       | 0                                                  |
| JAN/FEB/MAR           | 0             | 0         | 0             | JAN/FEB/MAR           | 0                      | 0                       | 0                                                  |
| APR/MAY/JUNE          | 0             | 0         | 0             | APR/MAY/JUNE          | 0                      | 0                       | 0                                                  |

| DROPPED MEMBERS  |                           |                                       |
|------------------|---------------------------|---------------------------------------|
| DECEASED 0       | CLICK HERE FOR CUMULATIVE | TOTAL FAMILY UNIT MEMBERS 150         |
| CLUB CANCELLED 0 | MEMBERSHIP DATA           | FAMILY MEMBERS PAYING HALF 75         |
| OTHER 11         |                           | FAMILY MEMBERS PAYING HALF 75<br>DUES |
| TOTAL 11         |                           |                                       |